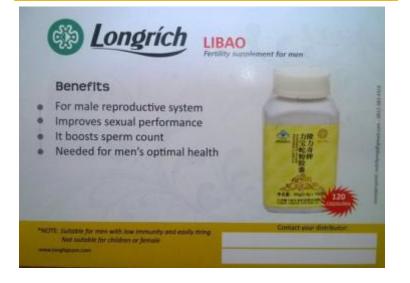

- 17. LIBAO (Male fertility Supplement).
- 18. Mengian Female Fertility Supplement.
- 19. Longrich Health Wine (Eliminates bone and joint aches, Boosts Libido, recommended for the elderly and people who experience stress daily)
- 20. Constipation (Green) Tea (Eases digestion and cures pile and indigestion)
- 21. Blood Fat Reducing (Brown) Tea (Helps in weight loss) mainly for reducing sugar level. For high B.P and lowering of cholesterol.
- 22. Slimming (Pink)Tea (Helps in weight loss)
- 23. Cordyceps Coffee Deccainfenated coffee) (Nutritious and keeps you vibrant all day)
- 24. Classy Style Cooking Pot(Retains the natural nutrients in food, eliminating the chances of eating overcooked food, prevents spoilage even without warming).