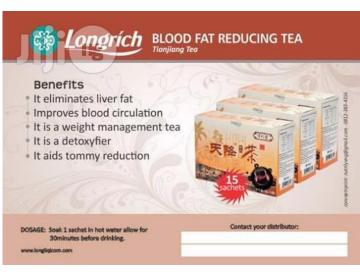

- 17. LIBAO (Male fertility Supplement).
- 18. Mengian Female Fertility Supplement.
- 19. Longrich Health Wine (Eliminates bone and joint aches, Boosts Libido, recommended for the elderly and people who experience stress daily)
- 20. Constipation (Green) Tea (Eases digestion and cures pile and indigestion)
- 21. Blood Fat Reducing (Brown) Tea (Helps in weight loss) mainly for reducing sugar level. For high B.P and lowering of cholesterol.
- 22. Slimming (Pink)Tea (Helps in weight loss)
- 23. Cordyceps Coffee Deccainfenated coffee) (Nutritious and keeps you vibrant all day)
- 24. Classy Style Cooking Pot(Retains the natural nutrients in food, eliminating the chances of eating overcooked food, prevents spoilage even without warming).