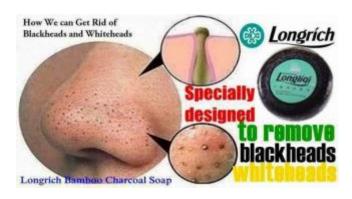

# Bamboo Charcoal Whitening Soap

- \* Refined bamboo charcoal ingredients absorb dirt and remove excessive grease;
- \* Coconut oil essence preserves moisture and moistens the skin;
- \* Natural cleansing ingredients freshen and smoothen the skin;
- \* A mild nature particularly suitable for normal and oily skin.