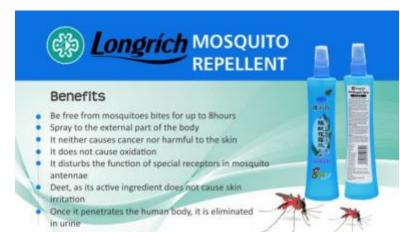

- 1. Superbklean Anion Sanitary Napkins and Panty Liners (Ensures a painless menstrual flow, fights infection, Itching, Odor and irregular period, comes with indicators for testing for infection, very comfortable and eases stress..etc)
- 2. Sod Milk Body Cream (Smoothens the skin, suitable for all skin types)
- 3. The amazing P+ cup (Ensures a supply of purified and PH balanced water all the time through the elimination of excess acidity, chlorine and harmful metals)
- 4. White Tea Toothpaste (Combats toothache and decay, ensures healthy gums and fresh breath all day)
- 5. Bamboo Essence Whitening Soap (Eliminates Blackheads, Shaving bumps, Clears the skin and gives it a smooth and Youthful look) also clears Stretch marks.
- 6. Mouth Spray (With minty flavor for a cleaner and fresher breath, also cures sore throat)
- 7. Arthro Super Reviver (Strongly recommended for bone and joint aches, Rhematism, Arthritis..etc)
- 8. NutriVrich Slimming Drink (For a healthy and slimmer appearance, suitable for Diabetic Patients, serves as meal replacement)
- 9. NutriVrich Raw Food Drink (Helps in cancer management, boosting of the immune system and your overall health)
- 10. Calcium Chewable Tablets (Supplements the needed calcium in your body, strengthens the bone and teeth)
- 11. Anti-perspirant Dew (Keeps you dry and fresh all day)
- 12. Mosquito Repellant Body Spray (Keeps your body safe from mosquito bites for up to 8 hours)
- 13. Hydrating Hand Cream (Helps to soften the palms)
- 14. Sparkle Conditioning Shampoo(With Pomegranate for smoothening out coarseness, elimination of dandruff, hair growth and revival..etc)
- 15. Botanic Body Wash (With moisturizing milk essence, Shea butter, honey extract, aloe essence..etc for moisturizing and smoothing of your skin, also gets rid of body odour).
- 16. Condensed Dish-washing Detergent and Laundry Liquid (With natural formula that removes stubborn stains, mild and does not irritate the skin, simultaneous cleansing)