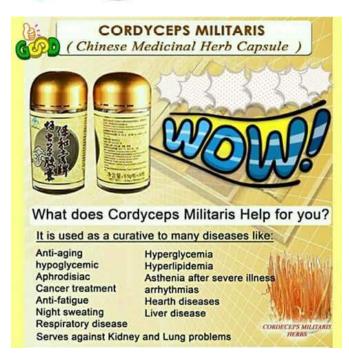

25. Cordyceps Militaris:Powerful Anti-biotics, used for managing wide range of infection caused by