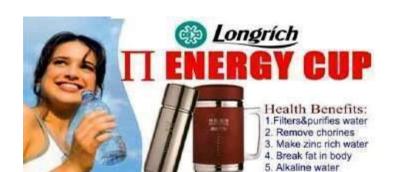

## WHY DRINK TT ENERGY WATER?

1. Helps to lose weight

2. Healthy Skin

3. Fights Infection

4. Get rid of Body Toxins

5. Healthy Heart

# No digestion problems # Lose weight easily # Fight against diseases

300000

( Longrich

6. Prevent Joint Pains & Arthritis

7. Boost Energy

8. Prevent Constipation

9. Reduce risk of Cancer

> 10. Improves Productivity