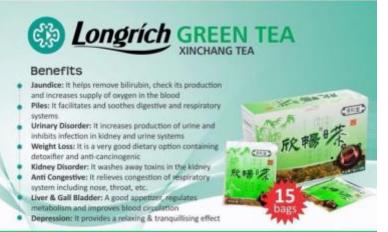

- 17. LIBAO (Male fertility Supplement).
- 18. Mengian Female Fertility Supplement.
- 19. Longrich Health Wine (Eliminates bone and joint aches, Boosts Libido, recommended for the elderly and people who experience stress daily)
- 20. Constipation (Green) Tea (Eases digestion and cures pile and indigestion)
- 21. Blood Fat Reducing (Brown) Tea (Helps in weight loss) mainly for reducing sugar level. For high B.P and lowering of cholesterol.
- 22. Slimming (Pink)Tea (Helps in weight loss)
- 23. Cordyceps Coffee Deccainfenated coffee) (Nutritious and keeps you vibrant all day)
- 24. Classy Style Cooking Pot(Retains the natural nutrients in food, eliminating the chances of eating overcooked food, prevents spoilage even without warming).

\*NOTE: Not suitable for children & pregnant women. People who are allergic to seafood or have gout should consult medical advice before taking it.

PRESCRIPTION: 1 - 2 bags a day, infuse repeatedly with boiling water until tea becomes colorless