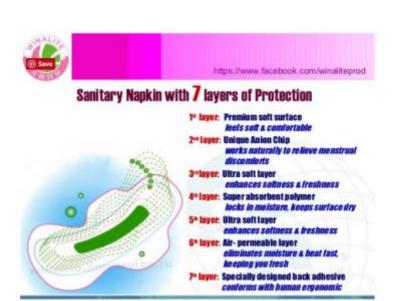

- 1. Superbklean Anion Sanitary Napkins and Panty Liners (Ensures a painless menstrual flow, fights infection, Itching, Odor and irregular period, comes with indicators for testing for infection, very comfortable and eases stress..etc)
- 2. Sod Milk Body Cream (Smoothens the skin, suitable for all skin types)
- 3. The amazing P+ cup (Ensures a supply of purified and PH balanced water all the time through the elimination of excess acidity, chlorine and harmful metals)
- 4. White Tea Toothpaste (Combats toothache and decay, ensures healthy gums and fresh breath all day)
- 5. Bamboo Essence Whitening Soap (Eliminates Blackheads, Shaving bumps, Clears the skin and gives it a smooth and Youthful look) also clears Stretch marks.
- 6. Mouth Spray (With minty flavor for a cleaner and fresher breath, also cures sore throat)
- 7. Arthro Super Reviver (Strongly recommended for bone and joint aches, Rhematism, Arthritis..etc)
- 8. NutriVrich Slimming Drink (For a healthy and slimmer appearance, suitable for Diabetic Patients, serves as meal replacement)
- 9. NutriVrich Raw Food Drink (Helps in cancer management, boosting of the immune system and your overall health)
- 10. Calcium Chewable Tablets (Supplements the needed calcium in your body, strengthens the bone and teeth)
- 11. Anti-perspirant Dew (Keeps you dry and fresh all day)
- 12. Mosquito Repellant Body Spray (Keeps your body safe from mosquito bites for up to 8 hours)
- 13. Hydrating Hand Cream (Helps to soften the palms)
- 14. Sparkle Conditioning Shampoo(With Pomegranate for smoothening out coarseness, elimination of dandruff, hair growth and revival..etc)
- 15. Botanic Body Wash (With moisturizing milk essence, Shea butter, honey extract, aloe essence..etc for moisturizing and smoothing of your skin, also gets rid of body odour).
- 16. Condensed Dish-washing Detergent and Laundry Liquid (With natural formula that removes stubborn stains, mild and does not irritate the skin, simultaneous cleansing)